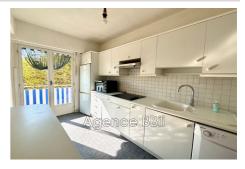

## **Apartment 215 Nice**

Located in the heart of the popular St Sylvestre district in Nice, this 70 m² apartment will seduce you with its great potential and its brightness, thanks to an ideal southeast exposure. This spacious 3-room apartment, already equipped with double glazing and air conditioning, offers a comfortable living environment, while leaving room for a few touches of modernization to personalize it according to your desires. Composed of a living room, two bright bedrooms with cupboards, and an independent kitchen, all the rooms open onto a long terrace of 12m2. This apartment is just waiting for you to reveal all its elegance. The foundations are solid, it only requires a few light refreshments to be brought up to date. The St Sylvestre district, calm and family-friendly, combines tranquility and proximity to amenities (schools, shops, transport), while remaining a few minutes from the center of Nice. Cellar. Possibility of acquiring a garage in addition.