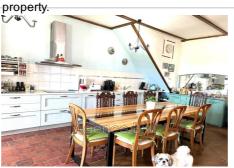

## Townhouse 8783 La Pacaudière

BBii offers you this charming town house in the commune of La Pacaudière of approximately 135m2. It is composed as follows: A beautiful entrance to welcome you and lead you directly to a very large living room of 55 m² bathed in light thanks to its 4 large windows. The French style is perfectly respected with its solid wood parquet, its floor tiles and its fireplace inserts offering a friendly and warm atmosphere. Three beautiful bedrooms, the smallest of which measures 12.5 m². An office space, two bathrooms, one equipped with a walk-in shower and a sink, a toilet, the second of 12.5 m² is equipped with a bathtub and a toilet. On the second floor there is a 115 m² attic with a high ceiling offering remarkable development potential! On the ground floor, you will find a large workshop of approximately 130 m² including a commercial premises of 50 m² which opens onto the street, ideal for a craftsman / trader. This property is equipped in the living area with PVC double glazing + electric roller shutters. The heating method is electric with new generation radiators. An enclosed courtyard that can accommodate 2 vehicles, a laundry room, a cellar and a garden of approximately 100 m² complete this