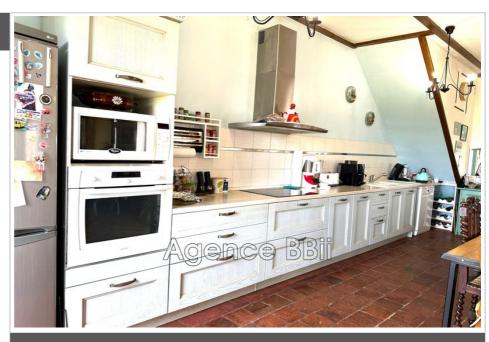

## Townhouse 8783 La Pacaudière

BBii offers you this charming town house in the commune of La Pacaudière of approximately 135m2. It is composed as follows: A beautiful entrance to welcome you and lead you directly to a very large living room of 55 m² bathed in light thanks to its 4 large windows. The French style is perfectly respected with its solid wood parquet, its floor tiles and its fireplace inserts offering a friendly and warm atmosphere. Three beautiful bedrooms, the smallest of which measures 12.5 m². An office space, two bathrooms, one equipped with a walk-in shower and a sink, a toilet, the second of 12.5 m² is equipped with a bathtub and a toilet. On the second floor there is a 115 m² attic with a high ceiling offering remarkable development potential! On the ground floor, you will find a large workshop of approximately 130 m² including a commercial premises of 50 m² which opens onto the street, ideal for a craftsman / trader. This property is equipped in the living area with PVC double glazing + electric roller shutters. The heating method is electric with new generation radiators. An enclosed courtyard that can accommodate 2 vehicles, a laundry room, a cellar and a garden of approximately 100 m² complete this