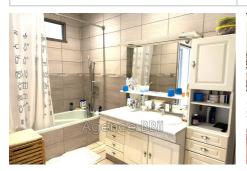

## Townhouse 8783 La Pacaudière

BBii offers you this charming town house in the commune of La Pacaudière of approximately 135m2. It is composed as follows: A beautiful entrance to welcome you and lead you directly to a very large living room of 55 m² bathed in light thanks to its 4 large windows. The French style is perfectly respected with its solid wood parquet, its floor tiles and its fireplace inserts offering a friendly and warm atmosphere. Three beautiful bedrooms, the smallest of which measures 12.5 m². An office space, two bathrooms, one equipped with a walk-in shower and a sink, a toilet, the second of 12.5 m² is equipped with a bathtub and a toilet. On the second floor there is a 115 m² attic with a high ceiling offering remarkable development potential! On the ground floor, you will find a large workshop of approximately 130 m² including a commercial premises of 50 m² which opens onto the street, ideal for a craftsman / trader. This property is equipped in the living area with PVC double glazing + electric roller shutters. The heating method is electric with new generation radiators. An enclosed courtyard that can accommodate 2 vehicles, a laundry room, a cellar and a garden of approximately 100 m² complete this